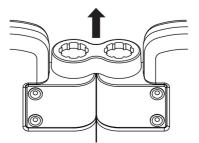

# 2 パネルの固定について

この製品はご購入時すでにパネルが連結している状態です。

ロックパーツを引き上げることで、固定を解除 し、パネルの角度を調整することができます。 パネル同士を固定する時は下図の様にロック パーツとベースが合わさる様にしてから、 ロックパーツを押し込んで固定してください。

#### 3 組み立て方

ダンボールから取り出した初回使用時のパネルは折り たたまれた状態でロックパーツで固定されていません。

**1** 折りたたまれているパネルのロックパーツを引き上げて固定を解除します。 設置したい場所にパネルをサークル状に広げてください。

パネルを広げたら、ロックパーツを 全て「カチッ」と音がなるまで手の ひらで押し込む様にして全てのロッ クパーツを固定してください。

組み立て後は固定パーツや パネルにガタツキがないか 必ず確認してください。