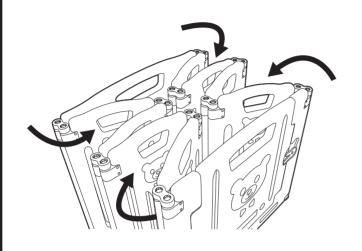

## 5 折りたたみ方

ロックパーツを引き上げて固定を全て解除し、ジャバラ状に折りたたんでいきます。

2. 折りたたんだ後はロックパーツを全て固定し、パネルが開かないようにしてください。

#### 6 組み合わせ例

パネルの角度を変える ことによって、サーク ルの形状を変えること ができます。

形)(四角形

L 字形

長方形

 $\triangle$ 

組み合わせ方によっては角度があっていても接合できない場合があります。