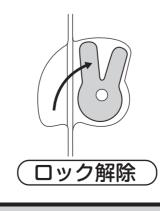

# 2 パネルの固定について

この製品はご購入時すでにパネルが連結している状態です。

ロックパーツを引き上げることで、固定を解除 し、パネルの角度を調整することができます。 パネル同士を固定する時は下図の様にロック パーツとベースが合わさる様にしてから、 ロックパーツを押し込んで固定してください。

#### ⊘注意!

無理やりロックパーツを押し込んでパネルを繋がないでください。他のパネルと繋ごうとした時に繋がらなくなったり、故障の原因となります。