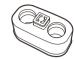

パネル にガタつき等がないか、固定部品が繋 がっているか常に使用前に点検を行っ てください。





お子様がパネルに登れる様になったら ただちに使用を中止してください。 重大な怪我につながるおそれがありま す。





使用中はお子様から目を離さず、必ず 保護者の方が付き添うようにしてくだ さい。





トイパネルの玩具やステッカーをお子様が外したり、 あやまって口にしないよう に注意してください。





サークルを不安定な物の上に 置かないでください。 パネルが転倒し、重大な事故 につながるおそれがあります。



お子様の手や足をパネルの 隙間に入らないようにして ください。重大な怪我につ ながるおそれがあります。 0



組み立てる時に手や指を挟ま ないようにご注意ください。

取り扱いを誤ると、傷害や物的損害が発生するおそれがあります。

- 安全用サークルとして使用できません。
- 取扱説明書に従い正しく使用してください。
- 当商品の設置は必ず保護者が行ってください。
- ベッドとして使用しないでください。
- パネルに腰かけたり、ゆさぶったりしないでください。
- 破損、故障等をした状態で使用しないでください。
- 火気や暖房器具には決して近づけないでください。変形のおそれがあります。
- 予備部品などはお子様の手の届かない場所で保管してください。
- サークルの外を赤ちゃんが這わないようにしてください。
- ドアパネルは必ず外からカギをかけてください。
- 屋外や商業施設などでは使わないでください。
- パネルに物をかけたりしないようにしてください。

#### 1 パネルの種類とパーツ品

組み立てる前に各パネルと各パーツが全て揃っているか確認してください。







トイパネル×1



標準パネル×8

#### 予備パーツ





ロック パーツ×2

ジョイント パーツ×1



ベース ×1



ベース用 ネジ×4

# 2 パネルの固定について

この製品はご購入時すでにパネルが連結している状態です。

ロックパーツを引き上げることで、固定を解除 し、パネルの角度を調整することができます。 パネル同士を固定する時は下図の様にロック パーツとベースが合わさる様にしてから、 ロックパーツを押し込んで固定してください。





#### ⊘注意!

無理やりロックパーツを押し込んでパネルを繋がないでください。他のパネルと繋ごうとした時に繋がらなくなったり、故障の原因となります。









#### 3 組み立て方

ダンボールから取り出した初回使用時のパネルは折り たたまれた状態でロックパーツで固定されていません。

**1** 折りたたまれているパネルのロックパーツを引き上げて固定を解除します。 設置したい場所にパネルをサークル状に広げてください。





パネルを広げたら、ロックパーツを 全て「カチッ」と音がなるまで手の ひらで押し込む様にして全てのロッ クパーツを固定してください。



組み立て後は固定パーツや パネルにガタツキがないか 必ず確認してください。



#### 4 ドアの開閉ロックについて

使用時は必ずドアにロックをかけてください。





## 5 折りたたみ方

ロックパーツを引き上げて固定を全て解除し、ジャバラ状に折りたたんでいきます。



2. 折りたたんだ後はロックパーツを全て固定し、パネルが開かないようにしてください。



#### 6 組み合わせ例

パネルの角度を変える ことによって、サーク ルの形状を変えること ができます。













形)(四角形

L 字形

長方形

 $\triangle$ 

組み合わせ方によ