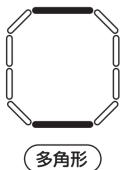

#### 6 組み合わせ例

パネルの角度を変える ことによって、サーク ルの形状を変えること ができます。

形)(四角形

L 字形

長方形

 $\triangle$ 

組み合わせ方によっては角度があっていても接合できない場合があります。