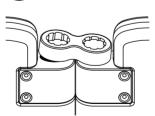

# 2 パネルの固定について

この製品はご購入時すでにパネルが連結している状態です。

ロックパーツを引き上げることで、固定を解除 し、パネルの角度を調整することができます。 パネル同士を固定する時は下図の様にロック パーツとベースが合わさる様にしてから、 ロックパーツを押し込んで固定してください。

#### ⊘注意!

無理やりロックパーツを押し込んでパネルを繋がないでください。他のパネルと繋ごうとした時に繋がらなくなったり、故障の原因となります。