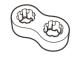

# 2 パネルの固定について

この製品はご購入時すでにパネルが連結している状態です。

ロックパーツを引き上げることで、固定を解除 し、パネルの角度を調整することができます。 パネル同士を固定する時は下図の様にロック パーツとベースが合わさる様にしてから、 ロックパーツを押し込んで固定してください。

#### ⊘注意!

無理やりロックパーツを押し込んでパネルを繋がないでください。他のパネルと繋ごうとした時に繋がらなくなったり、故障の原因となります。