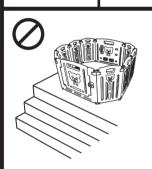

#### <u>小</u> 危険

誤った取り扱いをすると、 人が死亡または重傷を負 う危険度が非常に高く想 定される内容を示します。

必ず水平、平坦な場所に 設置し、階段の降り口近 くや、段差の上、床面が 水平でない場所など不安 定な場所には絶対に設置 しないでください。