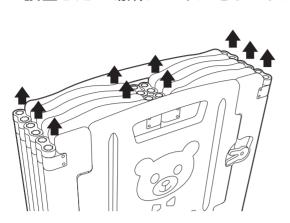

#### 3 組み立て方

ダンボールから取り出した初回使用時のパネルは折り たたまれた状態でロックパーツで固定されていません。

**1** 折りたたまれているパネルのロックパーツを引き上げて固定を解除します。 設置したい場所にパネルをサークル状に広げてください。

パネルを広げたら、ロックパーツを 全て「カチッ」と音がなるまで手の ひらで押し込む様にして全てのロッ クパーツを固定してください。

組み立て後は固定パーツや パネルにガタツキがないか 必ず確認してください。