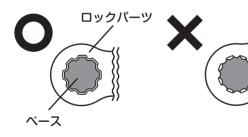

# 2 パネルの固定について

この製品はご購入時すでにパネルが連結している状態です。

ロックパーツを引き上げることで、固定を解除 し、パネルの角度を調整することができます。 パネル同士を固定する時は下図の様にロック パーツとベースが合わさる様にしてから、 ロックパーツを押し込んで固定してください。

#### ⊘注意!

無理やりロックパーツを押し込んでパネルを繋がないでください。他のパネルと繋ごうとした時に繋がらなくなったり、故障の原因となります。