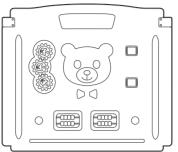

などを負う可能性が想定されます。





完全に組み立ててから使用し、パネル にガタつき等がないか、固定部品が繋 がっているか常に使用前に点検を行っ てください。





お子様がパネルに登れる様になったら ただちに使用を中止してください。 重大な怪我につながるおそれがありま す。





使用中はお子様から目を離さず、必ず 保護者の方が付き添うようにしてくだ さい。





トイパネルの玩具やステッカーをお子様が外したり、 あやまって口にしないよう に注意してください。





サークルを不安定な物の上に 置かないでください。 パネルが転倒し、重大な事故 につながるおそれがあります。



お子様の手や足をパネルの 隙間に入らないようにして ください。重大な怪我につ ながるおそれがあります。 0



組み立てる時に手や指を挟ま ないようにご注意ください。

取り扱いを誤ると、傷害や物的損害が発生するおそれがあります。

- 安全用サークルとして使用できません。
- 取扱説明書に従い正しく使用してください。
- 当商品の設置は必ず保護者が行ってください。
- ベッドとして使用しないでください。
- パネルに腰かけたり、ゆさぶったりしないでください。
- 破損、故障等をした状態で使用しないでください。
- 火気や暖房器具には決して近づけないでください。変形のおそれがあります。
- 予備部品などはお子様の手の届かない場所で保管してください。
- サークルの外を赤ちゃんが這わないようにしてください。
- ドアパネルは必ず外からカギをかけてください。
- 屋外や商業施設などでは使わないでください。
- パネルに物をかけたりしないようにしてください。

#### 1 パネルの種類とパーツ品

組み立てる前に各パネルと各パーツが全て揃っているか確認してください。







トイパネル×1



標準パネル×8

#### 予備パーツ





ロック パーツ×2

ジョイント パーツ×1



ベース ×1



ベース用 ネジ×4

# 2 パネルの固定について

この製品はご購入時すでにパネルが連結している状態です。

ロックパーツを引き上げることで、固定を解除 し、パネルの角度を調整することができます。 パネル同士を固定する時は下図の様にロック パーツとベースが合わさる様にしてから、 ロックパーツを押し込んで固定してください。





#### ⊘注意!

無理やりロックパーツを押し込んでパネルを繋がないでください。他のパネルと繋ごうとした時に繋がらなくなったり、故障の原因となります。









#### 3 組み立て方

ダンボールから取り出した初回使用時のパネルは折り たたまれた状態でロックパーツで固定されていません。

**1** 折りたたまれているパネルのロックパーツを引き上げて固定を解除します。 設置したい場所にパネルをサークル状に広げてください。





パネルを広げたら、ロックパーツを 全て「カチッ」と音がなるまで手の ひらで押し込む様にして全てのロッ クパーツを固定してください。



組み立て後は固定パーツや パネルにガタツキがないか 必ず確認してください。



#### 4 ドアの開閉ロックについて

使用時は必ずドアにロックをかけてください。





## 5 折りたたみ方

ロックパーツを引き上げて固定を全て解除し、ジャバラ状に折りたたんでいきます。



2. 折りたたんだ後はロックパーツを全て固定し、パネルが開かないようにしてください。



#### 6 組み合わせ例

パネルの角度を変える ことによって、サーク ルの形状を変えること ができます。













形)(四角形