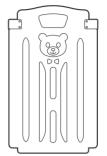

されます。





完全に組み立ててから使用し、パネル にガタつき等がないか、固定部品が繋 がっているか常に使用前に点検を行っ てください。





お子様がパネルに登れる様になったら ただちに使用を中止してください。 重大な怪我につながるおそれがありま す。





使用中はお子様から目を離さず、必ず 保護者の方が付き添うようにしてくだ さい。





トイパネルの玩具やステッカーをお子様が外したり、 あやまって口にしないよう に注意してください。





サークルを不安定な物の上に 置かないでください。 パネルが転倒し、重大な事故 につながるおそれがあります。



お子様の手や足をパネルの 隙間に入らないようにして ください。重大な怪我につ ながるおそれがあります。 0



組み立てる時に手や指を挟ま ないようにご注意ください。

取り扱いを誤ると、傷害や物的損害が発生するおそれがあります。

- 安全用サークルとして使用できません。
- 取扱説明書に従い正しく使用してください。
- 当商品の設置は必ず保護者が行ってください。
- ベッドとして使用しないでください。
- パネルに腰かけたり、ゆさぶったりしないでください。
- 破損、故障等をした状態で使用しないでください。
- 火気や暖房器具には決して近づけないでください。変形のおそれがあります。
- 予備部品などはお子様の手の届かない場所で保管してください。
- サークルの外を赤ちゃんが這わないようにしてください。
- ドアパネルは必ず外からカギをかけてください。
- 屋外や商業施設などでは使わないでください。
- パネルに物をかけたりしないようにしてください。

#### 1 パネルの種類とパーツ品

組み立てる前に各パネルと各パーツが全て揃っているか確認してください。







トイパネル×1



標準パネル×8

#### 予備パーツ





ロック パーツ×2

ジョイント パーツ×1



ベース ×1



ベース用 ネジ×4

# 2 パネルの固定について

この製品はご購入時すでにパネルが連結している状態です。

ロックパーツを引き上げることで、固定を解除 し、パネルの角度を調整することができます。 パネル同士を固定する時は下図の様にロック パーツとベースが合わさる様にしてから、 ロックパーツを押し込んで固定してください。





#### ⊘注意!

無理やりロックパーツを押し込んでパネルを繋がないでください。他のパネルと繋ごうとした時に繋がらなくなったり、故障の原因となります。









#### 3 組み立て方

ダンボールから取り出した初回使用時のパネルは折り たたまれた状態でロックパーツで固定されていません。

**1** 折りたたまれているパネルのロックパーツを引き上げて固定を解除します。 設置したい場所にパネルをサークル状に広げてください。





パネルを広げたら、ロックパーツを 全て「カチッ」と音がなるまで手の ひらで押し込む様にして全てのロッ クパーツを固定してください。



組み立て後は固定パーツや パネルにガタツキがないか 必ず確認してください。



#### 4 ドアの開閉ロックについて

使用時は必ずドアにロックをかけてください。





## 5 折りたたみ方

ロックパーツを引き上げて固定を全て解除し、ジャバラ状に折りたたんでいきます。



2. 折りたたんだ後はロックパーツを全て固定し、パネルが開かないようにしてください。



#### 6 組み合わせ例

パネルの角度を変える ことによって、サーク ルの形状を変えること ができます。













形)(四角形

L 字形

長方形