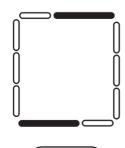

#### 6 組み合わせ例

パネルの角度を変える ことによって、サーク ルの形状を変えること ができます。

形)(四角形

L 字形

長方形

 $\triangle$ 

組み合わせ方によっては角度があっていても接合できない場合があります。