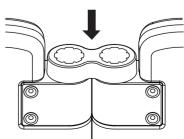

# 2 パネルの固定について

この製品はご購入時すでにパネルが連結している状態です。

ロックパーツを引き上げることで、固定を解除 し、パネルの角度を調整することができます。 パネル同士を固定する時は下図の様にロック パーツとベースが合わさる様にしてから、 ロックパーツを押し込んで固定してください。

#### ⊘注意!

無理やりロックパーツを押し込んでパネルを繋がないでください。他のパネルと繋ごうとした時に繋がらなくなったり、故障の原因となります。