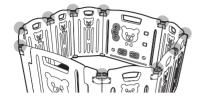

#### 1 パネルの種類とパーツ品

組み立てる前に各パネルと各パーツが全て揃っているか確認してください。

トイパネル×1

標準パネル×8

#### 3 組み立て方

ダンボールから取り出した初回使用時のパネルは折り たたまれた状態でロックパーツで固定されていません。

**1** 折りたたまれているパネルのロックパーツを引き上げて固定を解除します。 設置したい場所にパネルをサークル状に広げてください。

パネルを広げたら、ロックパーツを 全て「カチッ」と音がなるまで手の ひらで押し込む様にして全てのロッ クパーツを固定してください。

組み立て後は固定パーツや パネルにガタツキがないか 必ず確認してください。