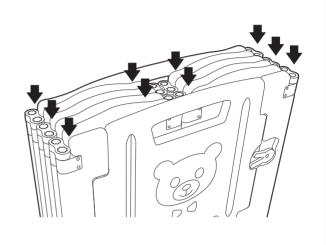

# 2 パネルの固定について

この製品はご購入時すでにパネルが連結している状態です。

ロックパーツを引き上げることで、固定を解除 し、パネルの角度を調整することができます。 パネル同士を固定する時は下図の様にロック パーツとベースが合わさる様にしてから、 ロックパーツを押し込んで固定してください。

#### ⊘注意!

無理やりロックパーツを押し込んでパネルを繋がないでください。他のパネルと繋ごうとした時に繋がらなくなったり、故障の原因となります。

#### 3 組み立て方

ダンボールから取り出した初回使用時のパネルは折り たたまれた状態でロックパーツで固定されていません。

**1** 折りたたまれているパネルのロックパーツを引き上げて固定を解除します。 設置したい場所にパネルをサークル状に広げてください。

パネルを広げたら、ロックパーツを 全て「カチッ」と音がなるまで手の ひらで押し込む様にして全てのロッ クパーツを固定してください。

組み立て後は固定パーツや パネルにガタツキがないか 必ず確認してください。