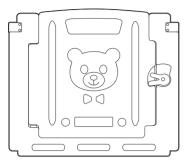

亡や重傷などを負う可能性が想定されます。





完全に組み立ててから使用し、パネル にガタつき等がないか、固定部品が繋 がっているか常に使用前に点検を行っ てください。





お子様がパネルに登れる様になったら ただちに使用を中止してください。 重大な怪我につながるおそれがありま す。





使用中はお子様から目を離さず、必ず 保護者の方が付き添うようにしてくだ さい。





トイパネルの玩具やステッカーをお子様が外したり、 あやまって口にしないよう に注意してください。





サークルを不安定な物の上に 置かないでください。 パネルが転倒し、重大な事故 につながるおそれがあります。



お子様の手や足をパネルの 隙間に入らないようにして ください。重大な怪我につ ながるおそれがあります。 0



組み立てる時に手や指を挟ま ないようにご注意ください。

取り扱いを誤ると、傷害や物的損害が発生するおそれがあります。

- 安全用サークルとして使用できません。
- 取扱説明書に従い正しく使用してください。
- 当商品の設置は必ず保護者が行ってください。
- ベッドとして使用しないでください。
- パネルに腰かけたり、ゆさぶったりしないでください。
- 破損、故障等をした状態で使用しないでください。
- 火気や暖房器具には決して近づけないでください。変形のおそれがあります。
- 予備部品などはお子様の手の届かない場所で保管してください。
- サークルの外を赤ちゃんが這わないようにしてください。
- ドアパネルは必ず外からカギをかけてください。
- 屋外や商業施設などでは使わないでください。
- パネルに物をかけたりしないようにしてください。

#### 1 パネルの種類とパーツ品

組み立てる前に各パネルと各パーツが全て揃っているか確認してください。







トイパネル×1



標準パネル×8

#### 予備パーツ





ロック パーツ×2

ジョイント パーツ×1



ベース ×1



ベース用 ネジ×4

# 2 パネルの固定について

この製品はご購入時すでにパネルが連結している状態です。

ロックパーツを引き上げることで、固定を解除 し、パネルの角度を調整することができます。 パネル同士を固定する時は下図の様にロック パーツとベースが合わさる様にしてから、 ロックパーツを押し込んで固定してください。





#### ⊘注意!

無理やりロックパーツを押し込んでパネルを繋がないでください。他のパネルと繋ごうとした時に繋がらなくなったり、故障の原因となります。









#### 3 組み立て方

ダンボールから取り出した初回使用時のパネルは折り たたまれた状態でロックパーツで固定されていません。

**1** 折りたたまれているパネルのロックパーツを引き上げて固定を解除します。 設置したい場所にパネルをサークル状に広げてください。





パネルを広げたら、ロックパーツを 全て「カチッ」と音がなるまで手の ひらで押し込む様にして全てのロッ クパーツを固定してください。



組み立て後は固定パーツや パネルにガタツキがないか 必ず確認してください。



#### 4 ドアの開閉ロックについて

使用時は必ずドアにロックをかけてください。





## 5 折りたたみ方

ロックパーツを引き上げて固定を全て解除し、ジャバラ状に折りたたんでいきます。



2. 折りたたんだ後はロックパーツを全て固定し、パネルが開かないようにしてください。



#### 6 組み合わせ例

パネルの角度を変える ことによって、サーク ルの形状を変えること ができます。













形)