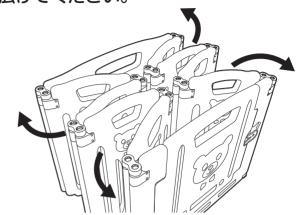

## 5 折りたたみ方

ロックパーツを引き上げて固定を全て解除し、ジャバラ状に折りたたんでいきます。

2. 折りたたんだ後はロックパーツを全て固定し、パネルが開かないようにしてください。