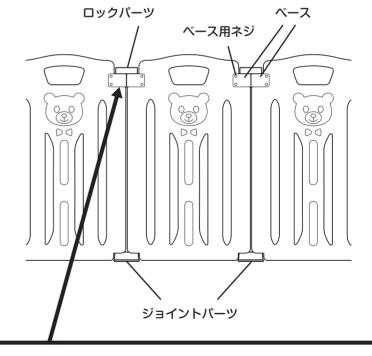

#### 1 パネルの種類とパーツ品

組み立てる前に各パネルと各パーツが全て揃っているか確認してください。

トイパネル×1

標準パネル×8

#### 予備パーツ

ロック パーツ×2

ジョイント パーツ×1

ベース ×1

ベース用 ネジ×4

# 2 パネルの固定について

この製品はご購入時すでにパネルが連結している状態です。

ロックパーツを引き上げることで、固定を解除 し、パネルの角度を調整することができます。 パネル同士を固定する時は下図の様にロック パーツとベースが合わさる様にしてから、 ロックパーツを押し込んで固定してください。