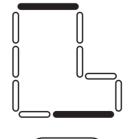

#### 6 組み合わせ例

パネルの角度を変える ことによって、サーク ルの形状を変えること ができます。

形)(四角形

L 字形

長方形

 $\triangle$ 

組み合わせ方によっては角度があっていても接合できない場合があります。