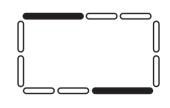

#### 6 組み合わせ例

パネルの角度を変える ことによって、サーク ルの形状を変えること ができます。

形)(四角形

L 字形

長方形

 $\triangle$ 

組み合わせ方によっては角度があっていても接合できない場合があります。