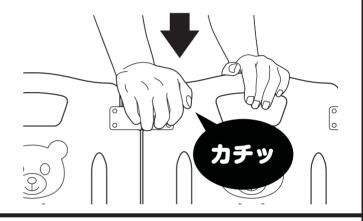

#### 3 組み立て方

ダンボールから取り出した初回使用時のパネルは折り たたまれた状態でロックパーツで固定されていません。

**1** 折りたたまれているパネルのロックパーツを引き上げて固定を解除します。 設置したい場所にパネルをサークル状に広げてください。

パネルを広げたら、ロックパーツを 全て「カチッ」と音がなるまで手の ひらで押し込む様にして全てのロッ クパーツを固定してください。

組み立て後は固定パーツや パネルにガタツキがないか 必ず確認してください。