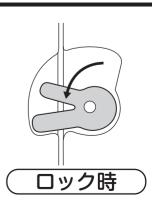

# 2 パネルの固定について

この製品はご購入時すでにパネルが連結している状態です。

ロックパーツを引き上げることで、固定を解除 し、パネルの角度を調整することができます。 パネル同士を固定する時は下図の様にロック パーツとベースが合わさる様にしてから、 ロックパーツを押し込んで固定してください。

#### ⊘注意!

無理やりロックパーツを押し込んでパネルを繋がないでください。他のパネルと繋ごうとした時に繋がらなくなったり、故障の原因となります。