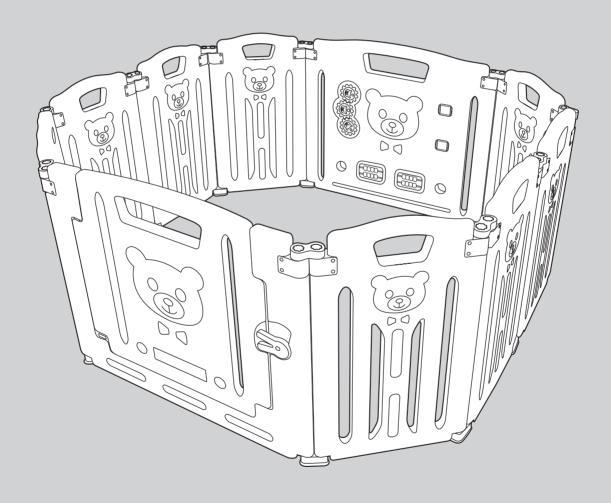

#### 1 パネルの種類とパーツ品

組み立てる前に各パネルと各パーツが全て揃っているか確認してください。

トイパネル×1

標準パネル×8

#### 予備パーツ

ロック パーツ×2

ジョイント パーツ×1

ベース ×1

ベース用 ネジ×4

# 2 パネルの固定について

この製品はご購入時すでにパネルが連結している状態です。

ロックパーツを引き上げることで、固定を解除 し、パネルの角度を調整することができます。 パネル同士を固定する時は下図の様にロック パーツとベースが合わさる様にしてから、 ロックパーツを押し込んで固定してください。

#### 3 組み立て方

ダンボールから取り出した初回使用時のパネルは折り たたまれた状態でロックパーツで固定されていません。

**1** 折りたたまれているパネルのロックパーツを引き上げて固定を解除します。 設置したい場所にパネルをサークル状に広げてください。

パネルを広げたら、ロックパーツを 全て「カチッ」と音がなるまで手の ひらで押し込む様にして全てのロッ クパーツを固定してください。

組み立て後は固定パーツや パネルにガタツキがないか 必ず確認してください。