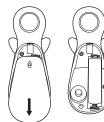

# 電池の入れ方

- ① 電池カバーを下へ押し下げる様にスライドさせて 電池カバーを取り外します。
- ② 電極の向きに注意し、単3形アルカリ乾電池(別売) を正しく入れてください。
- ③ 電池カバーを①と逆の要領で本体に取り付けます。