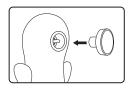

## 爪を削る

- ① 赤ちゃんの月齢に合わせたネイルファイルを選び、 本体のネイルファイル取り付け部に差し込みます。
- ② 電源スイッチを入れて速度を選択します。
- ③ 赤ちゃんの手を持ち、ネイルファイルを赤ちゃんの爪にやさしく当てるように削ります。