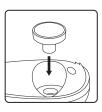

## 爪を削る

- ① 赤ちゃんの月齢に合わせたネイルファイルを選び、 本体のネイルファイル取り付け部に差し込みます。
- ② 電源スイッチを入れて速度を選択します。
- ③ 赤ちゃんの手を持ち、ネイルファイルを赤ちゃんの爪にやさしく当てるように削ります。