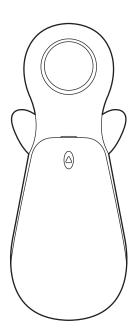

# 電池の入れ方

- ① 電池カバーを下へ押し下げる様にスライドさせて 電池カバーを取り外します。
- ② 電極の向きに注意し、単3形アルカリ乾電池(別売) を正しく入れてください。
- ③ 電池カバーを①と逆の要領で本体に取り付けます。

#### 使用方法

## 爪を削る

- ① 赤ちゃんの月齢に合わせたネイルファイルを選び、 本体のネイルファイル取り付け部に差し込みます。
- ② 電源スイッチを入れて速度を選択します。
- ③ 赤ちゃんの手を持ち、ネイルファイルを赤ちゃんの爪にやさしく当てるように削ります。