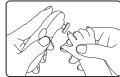

## 爪を削る

- ① 赤ちゃんの月齢に合わせたネイルファイルを選び、 本体のネイルファイル取り付け部に差し込みます。
- ② 電源スイッチを入れて速度を選択します。
- ③ 赤ちゃんの手を持ち、ネイルファイルを赤ちゃんの爪にやさしく当てるように削ります。

## ※ 爪の表面はお手入れしないでください。

- ※ お子様が嫌がる場合は使用を中止してください。※ 長時間同じ箇所にあてないでください。摩擦熱で熱
- ※ 長時間同じ歯がにめてないでくたさい。摩擦熱で熱く感じることがあり、過度なお手入れで指の怪我につながる恐れがあります。
- ※ 爪が弱い、爪や指に疾患がある、爪や指周辺に異常がある場合は使用しないでください。