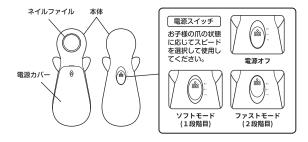

|
|-------|------------------------------------------------------------------------------------------------|
| サイズ   | 11.5×4.6×4.1cm                                                                                 |
| 重 量   | 51.5g(電池を除く)                                                                                   |
| 電源    | 単3形アルカリ乾電池                                                                                     |
| 電圧    | 1.5 V                                                                                          |
| 使用時の音 | 約 35db                                                                                         |
| 主な素材  | 本体:ABS 樹脂+TPE 素材<br>ケース:ポリスチレン<br>フロッキング<br>発泡スチロール<br>ネイルファイルベース:ABS 樹脂<br>ネイルファイル:EVA スポンジ、紙 |



#### ネイルファイルの種類

※月齢は目安です。お子様の爪の状態に適したネイルファイルを使用してください。



# 電池の入れ方

- ① 電池カバーを下へ押し下げる様にスライドさせて 電池カバーを取り外します。
- ② 電極の向きに注意し、単3形アルカリ乾電池(別売) を正しく入れてください。
- ③ 電池カバーを①と逆の要領で本体に取り付けます。



#### 使用方法

## 爪を削る

- ① 赤ちゃんの月齢に合わせたネイルファイルを選び、 本体のネイルファイル取り付け部に差し込みます。
- ② 電源スイッチを入れて速度を選択します。
- ③ 赤ちゃんの手を持ち、ネイルファイルを赤ちゃんの爪にやさしく当てるように削ります。

## ※ 爪の表面はお手入れしないでください。

- ※ お子様が嫌がる場合は使用を中止してください。※ 長時間同じ箇所にあてないでください。摩擦熱で熱
- ※ 長時間同じ歯がにめてないでくたさい。摩擦熱で熱く感じることがあり、過度なお手入れで指の怪我につながる恐れがあります。
- ※ 爪が弱い、爪や指に疾患がある、爪や指周辺に異常がある場合は使用しないでください。





# 使用後のお手入れ・保管

- 電池収納部の横に1つネイルファイルを入れることが可能です。
- 使用後にネイルファイルの汚れが気になった場合、乾いた 布でふき取ってください。
- 本体・ケース・ネイルファイルが汚れた場合、乾いた布で ふきとってください。水洗いはできません。
- アルコール・シンナー・ベンジン等の溶剤を使用しないでください。
- ネイルファイル取付部の溝は定期的に綿棒や乾いたやわらかい布でふき取ってください。



# ネイルファイルの交換時期

- ネイルファイルは消耗品です。ネイルファイルの表面のざら つきがなくなった時や、汚れが気になっ